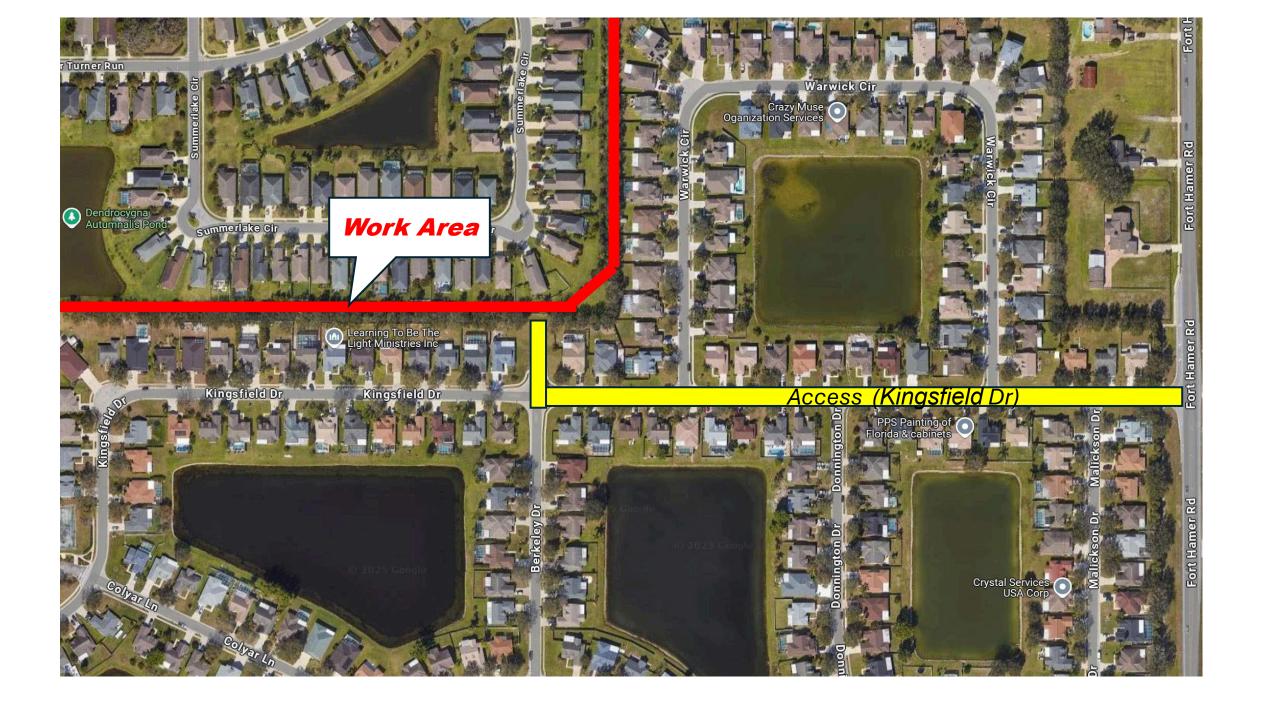

In total 1,000 feet of fence shall be returned to pre hurricane conditions per this SOW.

Permission has been secured from the Kingsfield HOA to work on Forest Creek perimeter fence in the 20-foot buffer zone south and east of the fence. Approach to the buffer zone may be made via Kingsfield Dr to Berkeley Dr